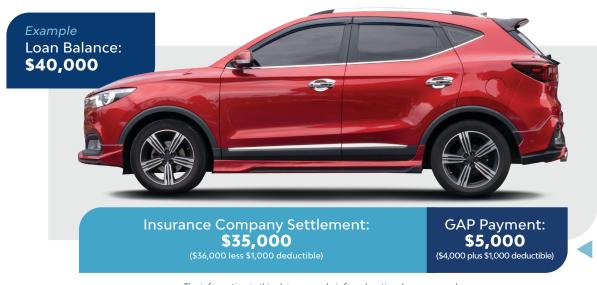

Guaranteed Asset Protection or GAP is an optional protection that may assist in paying off the difference between the principal balance on your loan and the actual cash value of your vehicle. In most states, GAP will also cover your auto insurance deductible up to \$1,000.

Ask your dealership representative for further details.

The information in this claim example is for educational purposes only. The actual GAP payment in relation to the value of a vehicle may vary.